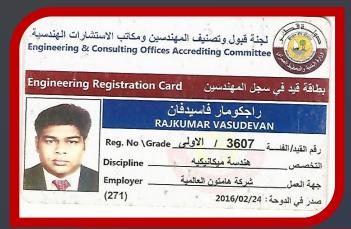

# MMUP (UPDA ENGINEERS)

NAME: RAJKUMAR VASUDEVAN

**DESIGNATION: PROJECT DIRECTOR** 

**EXPERIENCE**: 20 YEARS

MMUP CERTIFCIATION: GRADE "A"

- ➤ Construction of School Complex & Staff Housing for Al Andalus Schools at Al Khiysa - Umm Salal
- > (214) Residential units+(1)Club house(G+1)+(1) Mosque(G)+(1) Guard room(G)- Al-Rayyan-Led Bay
- > Proposed Commercial & Office Building (2B+G+M+2)-Old Airport
- ➤ Proposed Office Building (3B+G+14Floor)-Old Salata
- ➤ Aster Project Hospital (B+G+2F+P) at Old Airport
- ➤ Al-Madaen Complex Project Twin building -Turnkey Project (2B+G+M+7-Office Building, 2B+G+7 Residential building)
- ➤ 100 Nos.G+1-Villa/Club house and Ancillary Building
- ➤ B+G+7- at Al Mansoura, Luxury Flats ,Turnkey Project
- ➤ New Wakrah Municipality Building Civil and Urban Interior Design Works
- ➤ 46 villa Project -Turnkey Project
- ➤ Proposed Upgrading and Modification of Air Conditioning and Electrical System for Shooting Range, Turnkey Project
- ➤ Bin Samik Hotel Tower at Dafna, (3B+G+M+40), 5 star hotel MEP Works