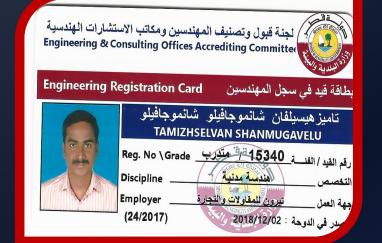

NAME: TAMIZHSELVAN

**DESIGNATION: SR. PLANNING ENGINEER** 

EXPERIENCE: 11 YEARS

MMUP CERTIFCIATION: GRADE "T"

- ➤ Construction of School Complex & Staff Housing for Al Andalus Schools at Al Khiysa - Umm Salal-Qatar
- ➤ Al-Madaen Complex Project Twin building -Turnkey Project (2B+G+M+7-Office Building ,2B+G+7 Residential building)-Qatar
- ➤ Aster Project Hospital (B+G+2F+P) at Old Airport-Qatar
- > (214) Residential units+(1)Club house(G+1)+(1) Mosque(G)+(1) Guard room(G)- Al-Rayyan-Led Bay-Qatar
- ➤ 100 Nos.G+1-Villa/Club house and Ancillary Building-Qatar
- ➤ MKM Tower -3B+G+14F-Qatar
- > Oncology Hospital G+ 8 Floors, Banader Hotel 3B+G+32FL.-Bahrain
- ➤ Downtown Rotana Hotel 27 Storey Bahrain
- ➤ Shell Outlets -8 outlets-India
- ➤ Newry Tower Apartment 2B+G+21FL-India
- ➤ DSMC Medical College and Hospital & Target LLC-Shell.-India
- > Krishna Engineering College- India