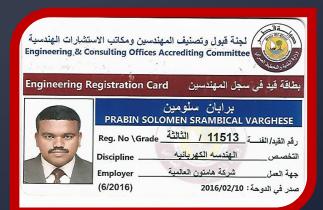

  Package, Kancheepuram to Walajhapet, Tamil Nadu, India
- > ST-CMS 1x250MW LFPP, Coal based Thermal power plant, Neyveli dealt with Ash dyke and in-plant roads, Tamil Nadu, India

NAME: PRABIN SOLOMEN

DESIGNATION: MEP MANAGER